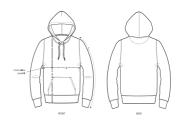

## The unisex tie and dye hoodie sweatshirt

Terry Sweatshirt 100% Organic ring-spun combed cotton Medium Fit 300 GSM

- Set-in sleeve
- Double layered hood in self fabric
- Round drawcords with metal tipping
- Metal eyelets
- Inside single jersey back neck tape
- Self fabric half moon at back neck
- Single needle topstitch at neckline and along hood opening
- 1x1 rib at sleeve hem and bottom hem
- $\bullet\,$  Armhole, sleeve hem and bottom hem with twin needle top stitch
- Kangaroo pocket at front
- $\bullet \ \ \mathsf{Hand} \ \mathsf{dyed} \ \mathsf{process}, \mathsf{each} \ \mathsf{garment} \ \mathsf{varies} \ \mathsf{in} \ \mathsf{appearance}, \mathsf{colour} \ \mathsf{may} \ \mathsf{bleed}, \mathsf{follow} \ \mathsf{our} \ \mathsf{care} \ \mathsf{label}$
- Read carefully print recommendations

|   | SIZES         | XXS  | XS | S    | М    | L  | XL   | XXL | XXXL |
|---|---------------|------|----|------|------|----|------|-----|------|
| Α | Half Chest    | 46.5 | 49 | 51.5 | 54   | 57 | 60   | 63  | 66   |
| В | Body Length   | 61   | 63 | 68   | 72   | 74 | 76   | 78  | 80   |
| С | Sleeve Length | 59   | 60 | 64   | 65.5 | 67 | 68.5 | 70  | 70   |