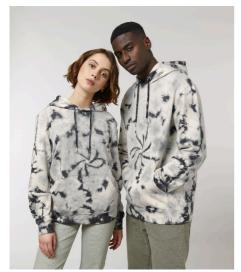

# STSU854 - CRUISER TIE AND DYE

## The unisex tie and dye hoodie sweatshirt

Terry Sweatshirt 100% Organic ring-spun combed cotton Medium Fit 300 GSM

- Set-in sleeve
- Double layered hood in self fabric
- Round drawcords with metal tipping
- Metal eyelets
- Inside single jersey back neck tape
- Self fabric half moon at back neck
- Single needle topstitch at neckline and along hood opening
- 1x1 rib at sleeve hem and bottom hem
- $\bullet\,$  Armhole, sleeve hem and bottom hem with twin needle top stitch
- Kangaroo pocket at front
- $\bullet \ \ \mathsf{Hand} \ \mathsf{dyed} \ \mathsf{process}, \mathsf{each} \ \mathsf{garment} \ \mathsf{varies} \ \mathsf{in} \ \mathsf{appearance}, \mathsf{colour} \ \mathsf{may} \ \mathsf{bleed}, \mathsf{follow} \ \mathsf{our} \ \mathsf{care} \ \mathsf{label}$
- Read carefully print recommendations